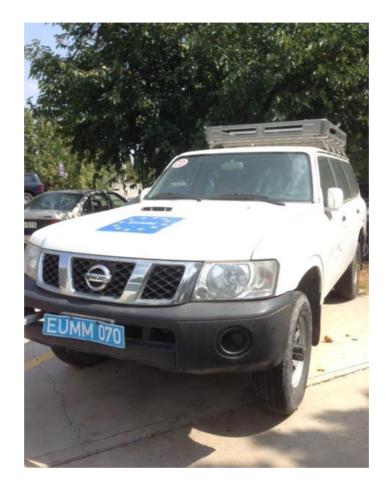

## NISSAN PATROL EUMM 070

| Type of car        | NISSAN Patrol     |
|--------------------|-------------------|
| Type of body       | 4x4 SUV           |
| Year of product    | 2008              |
| Fuel               | Diesel            |
| Color              | White             |
| Vehicle Chassis No | JN1TESY61Z0562229 |
| Mileage            | 151 061 KM        |
| Engine             | Good              |
| Suspension         | Good              |
| Brakes             | Good              |
| Battery            | Good              |
| Fuel System        | Good              |
| Tires              | Ok                |
|                    |                   |

#### Visual inspection of vehicle:

• The vehicle is in reasonable shape and correspondents with the service life of five years!

#### **Remarks:**

.

- Both sides of vehicle are scratched by bushes
- Dash Board in bubbles