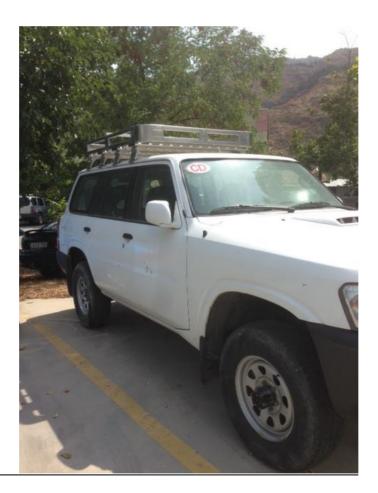

#### Visual inspection of vehicle:

• The vehicle is in reasonable shape and correspondents with the service life of five years!

#### **Remarks:**

.

- Both sides of vehicle are scratched by bushes
- Dash Board in bubbles