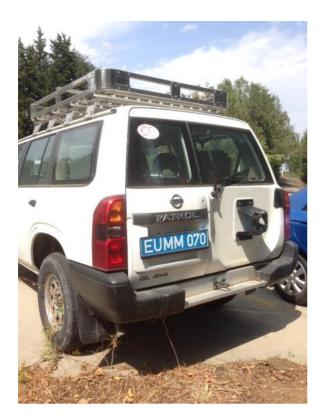

## NISSAN PATROL EUMM 070

| Type of car        | NISSAN Patrol     |
|--------------------|-------------------|
| Type of body       | 4x4 SUV           |
| Year of product    | 2008              |
| Fuel               | Diesel            |
| Color              | White             |
| Vehicle Chassis No | JN1TESY61Z0562229 |
| Mileage            | 151 061 KM        |
| Engine             | Good              |
| Suspension         | Good              |
| Brakes             | Good              |
| Battery            | Good              |
| Fuel System        | Good              |
| Tires              | Ok                |
|                    |                   |

#### **Required repairs:**

- Starter damaged.
- Spare tire mount bolts damaged
- A/C System Faulty