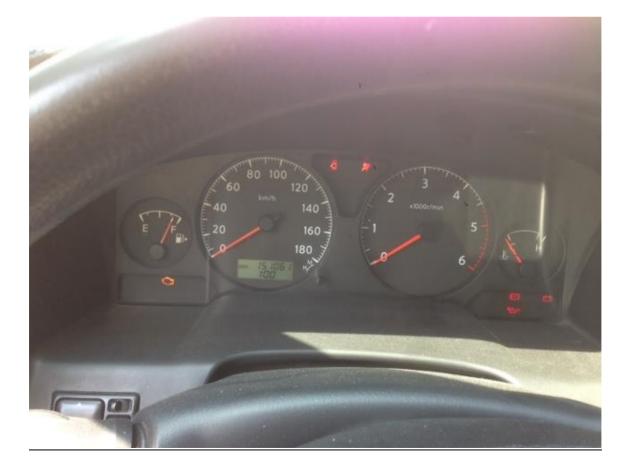

## NISSAN PATROL EUMM 070

| Type of car        | NISSAN Patrol     |
|--------------------|-------------------|
| Type of body       | 4x4 SUV           |
| Year of product    | 2008              |
| Fuel               | Diesel            |
| Color              | White             |
| Vehicle Chassis No | JN1TESY61Z0562229 |
| Mileage            | 151 061 KM        |
| Engine             | Good              |
| Suspension         | Good              |
| Brakes             | Good              |
| Battery            | Good              |
| Fuel System        | Good              |
| Tires              | Ok                |
|                    |                   |