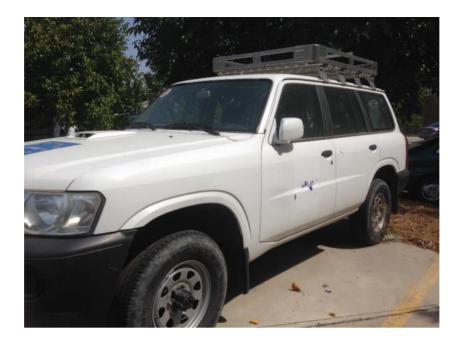

#### Visual inspection of vehicle:

• The vehicle is in reasonable shape and correspondents with the service life of five years!

#### **Remarks:**

.

- Both sides of vehicle are scratched by bushes
- Dash Board in bubbles