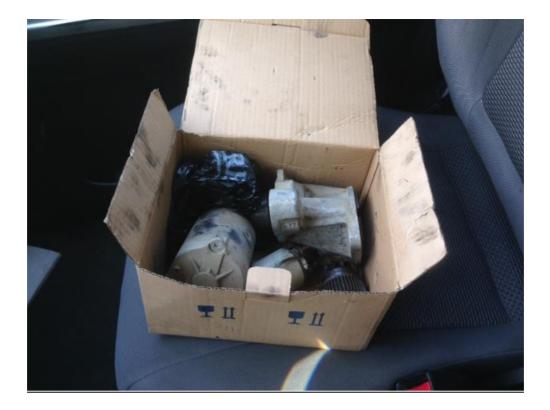

#### **Required repairs:**

- Starter damaged.
- Spare tire mount bolts damaged
- A/C System Faulty